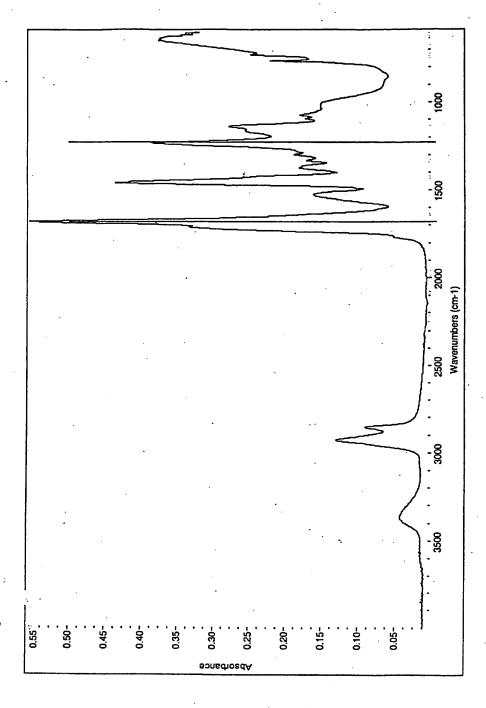

23. Paint – Topcoat BMS 10-72 (while 420)

Paint - Topcoat BMS 10-72 (white -eclips)

Paint - Topcoat BMS 10-72 (white -desothane)

Paul H. Shelley, Diane R. LaRiviere Attorney Docket No. BOEI-1-1222 METHOD FOR IDENTIFYING CONTAMINANTS Filed: November 24, 2003 Express Mail No. EL962636560US Shert 32 of 57 Black Lowe & Graham, PLLC (206) 381-3300